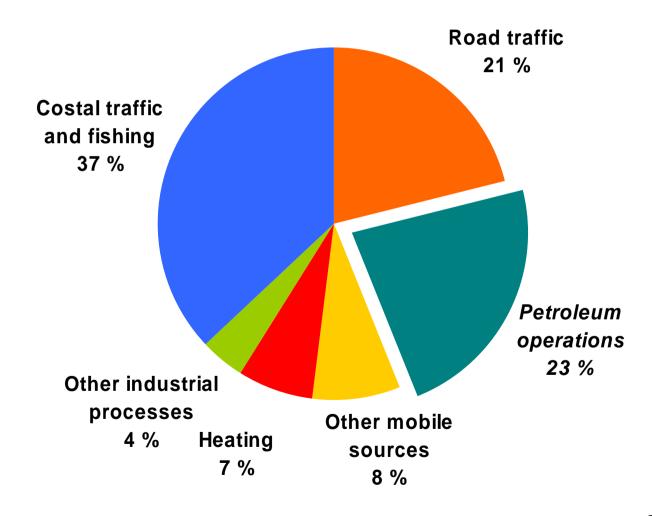

#### Production of oil and gas on the NCS



Ministry of Petroleum and Energy\_

# Government's net cash flow from petroleum 1978-2003



#### Sources of Norwegian CO<sub>2</sub> emissions, 2002



### Taxed CO<sub>2</sub> emissions from petroleum operations by source, 2002





### Taxed CO<sub>2</sub> emissions from oil and gas production by source, 2002



# Total CO<sub>2</sub> emissions from the Norwegian petroleum sector



Ministry of Petroleum and Energy Source: MPE/NPD

#### **Emissions of taxed CO<sub>2</sub> per unit produced**



Source: NPD

#### NO<sub>X</sub> emission sources in Norway, 2002



Source: Statistics Norway

### NO<sub>X</sub> emissions from oil and gas production by source, 2002



Source: NPD

### Total $NO_X$ emissions from the Norwegian petroleum sector



#### Discharges of NO<sub>X</sub> per unit produced



### Sources of Norwegian nmVOC emissions, 2002



# Sources of nmVOC emissions from the petroleum sector, 2002



Source: NPD

# Total emissions of nmVOC from the petroleum sector



Ministry of Petroleum and Energy\_

#### nmVOC emissions per unit produced





#### Chemical discharges on the NCS by activity, 2002



### Total chemicals discharged from Norwegian petroleum operations



#### Volumes of produced water discharged, historical and forecast



# Discharges of drilling chemicals per metre drilled



Source: SFT/NPD

#### Oil discharges on the N