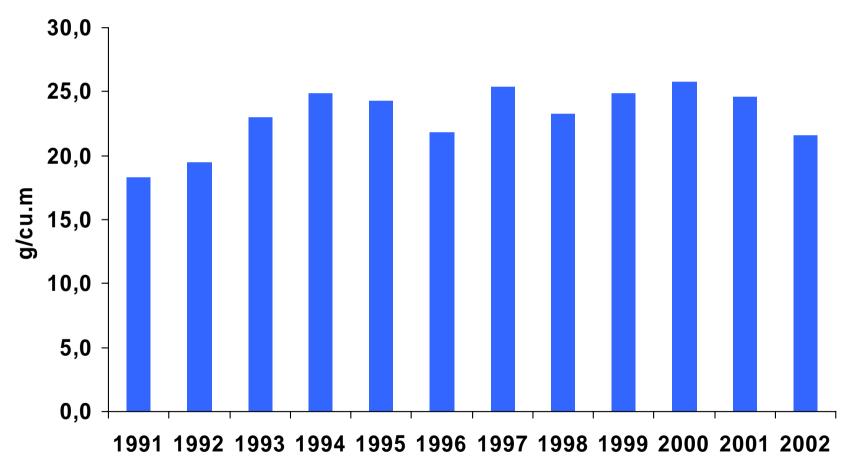

# Discharges of oil per cubic metre of produced water

Ministry of Petroleum and Energy