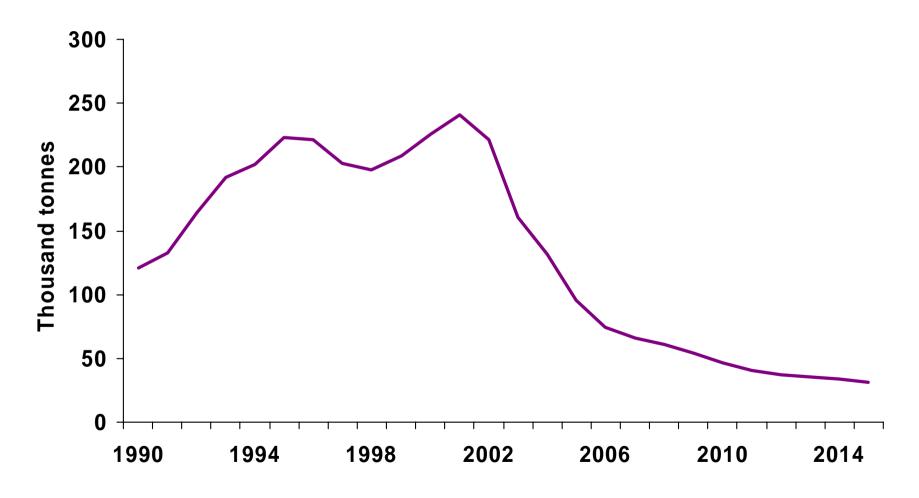

# Total emissions of nmVOC from the petroleum sector

Ministry of Petroleum and Energy\_