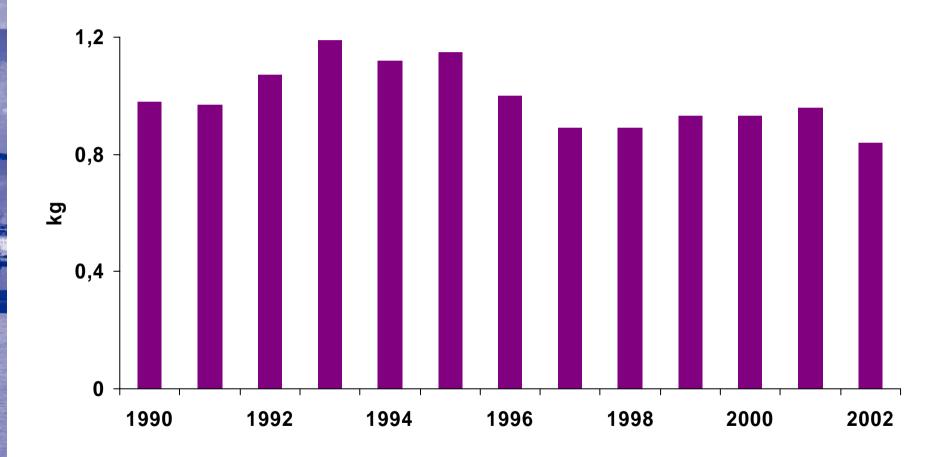

s from oil and gas production by source, 2002



# Total CO<sub>2</sub> emissions from the Norwegian petroleum sector



Ministry of Petroleum and Energy Source: MPE/NPD

#### **Emissions of taxed CO<sub>2</sub> per unit produced**



Source: NPD

#### NO<sub>X</sub> emission sources in Norway, 2002



Source: Statistics Norway

### NO<sub>X</sub> emissions from oil and gas production by source, 2002



Source: NPD

### Total $NO_X$ emissions from the Norwegian petroleum sector



#### Discharges of NO<sub>X</sub> per unit produced



### Sources of Norwegian nmVOC emissions, 2002



# Sources of nmVOC emissions from the petroleum sector, 2002



Source: NPD

# Total emissions of nmVOC from the petroleum sector



Ministry of Petroleum and Energy\_

#### nmVOC emissions per unit produced





#### Chemical discharges on the NCS by activity, 2002



### Total chemicals discharged from Norwegian petroleum operations



#### Volumes of produced water discharged, historical and forecast



# Discharges of drilling chemicals per metre drilled



Source: SFT/NPD

#### Oil discharges on the NCS by activity, 2002



# Discharges of oil per cubic metre of produced water



Ministry of Petroleum and Energy

### Content of production, injection, and pipeline chemicals in produced water



#### Acute oil spills over one tonne



#### **Internettadresse - Internet address**