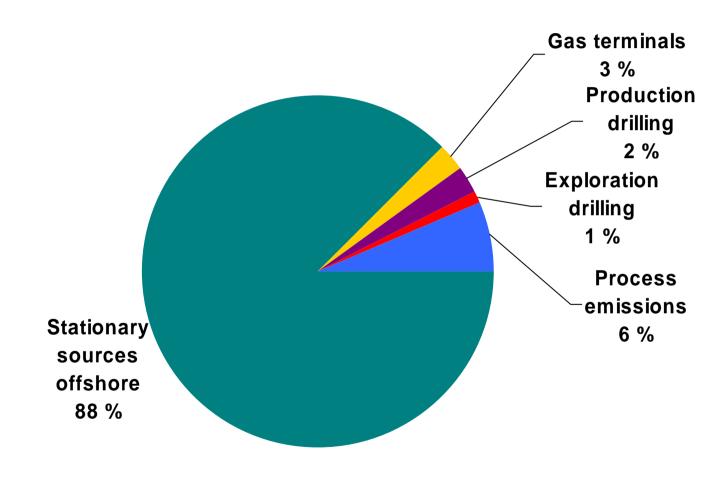

#### Production of oil and gas on the NCS



Ministry of Petroleum and Energy\_

# Government's net cash flow from petroleum 1978-2003



#### Sources of Norwegian CO<sub>2</sub> emissions, 2002



### Taxed CO<sub>2</sub> emissions from petroleum operations by source, 2002





### Taxed CO<sub>2</sub> emissions from oil and gas production by source, 2002



# Total CO<sub>2</sub> emissions from the Norwegian petroleum sector



Ministry of Petroleum and Energy Source: MPE/NPD

#### **Emissions of taxed CO<sub>2</sub> per unit produced**



Source: NPD

#### NO<sub>X</sub> emission sources in Norway, 2002



Source: Statistics Norway

### NO<sub>X</sub> emissions from oil and gas production by source, 2002



Source: NPD

### Total $NO_X$ emissions from the Norwegian petroleum sector



#### Discharges of NO<sub>X</sub> per unit produced



### Sources of Norwegian nmVOC emissions, 2002



# Sources of nmVOC emissions from the petroleum sector, 2002



Source: NPD

# Total emissions of nmVOC from the petroleum sector



Ministry of Petroleum and Energy\_

###