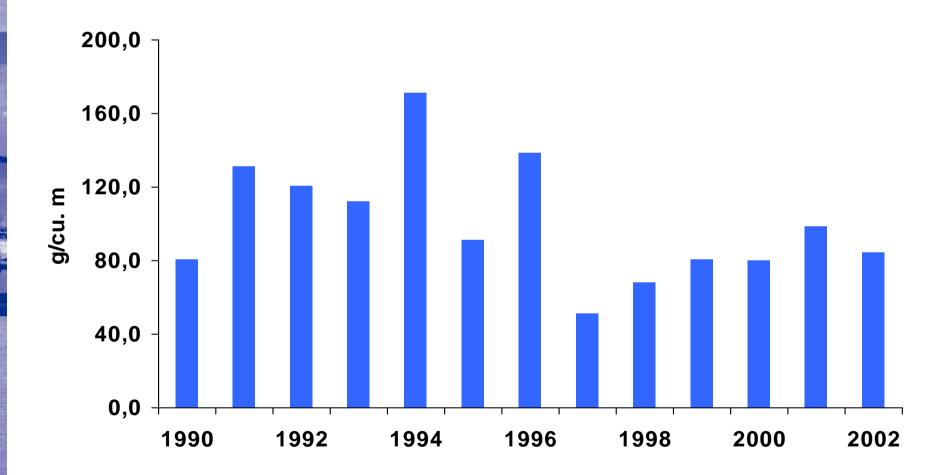

rges of NO<sub>X</sub> per unit produced



### Sources of Norwegian nmVOC emissions, 2002



# Sources of nmVOC emissions from the petroleum sector, 2002



Source: NPD

# Total emissions of nmVOC from the petroleum sector



Ministry of Petroleum and Energy\_

#### nmVOC emissions per unit produced





#### Chemical discharges on the NCS by activity, 2002



### Total chemicals discharged from Norwegian petroleum operations



#### Volumes of produced water discharged, historical and forecast



# Discharges of drilling chemicals per metre drilled



Source: SFT/NPD

#### Oil discharges on the NCS by activity, 2002



# Discharges of oil per cubic metre of produced water



Ministry of Petroleum and Energy

### Content of production, injection, and pipeline chemicals in produced water



#### Acute oil spills over one tonne



#### **Internettadresse - Internet address**