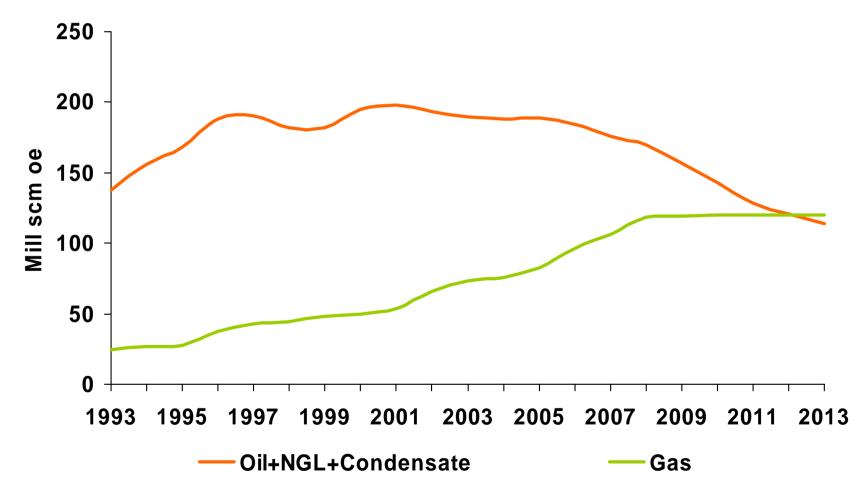

#### Production of oil and gas on the NCS



Ministry of Petroleum and Energy\_

# Government's net cash flow from petroleum 1978-2003



#### Sources of Norwegian CO<sub>2</sub> emissions, 2002



### Taxed CO<sub>2</sub> emissions from petroleum operations by source, 2002





### Taxed CO<sub>2</sub> emissions from oil and gas production by source, 2002



# Total CO<sub>2</sub> emissions from the Norwegian petroleum sector



Ministry of Petroleum and Energy Source: MPE/NPD

#### **Emissions of taxed CO<sub>2</sub> per unit produced**



Source: NPD

#### NO<sub>X</sub> emission sources in Norway, 2002



Source: Statistics Norway

### NO<sub>X</sub> emissions from oil and gas production by source, 2002



Source: NPD

### Total $NO_X$ emissions from the Norwegian petroleum sector



#### Discharges of NO<sub>X</sub> per unit p