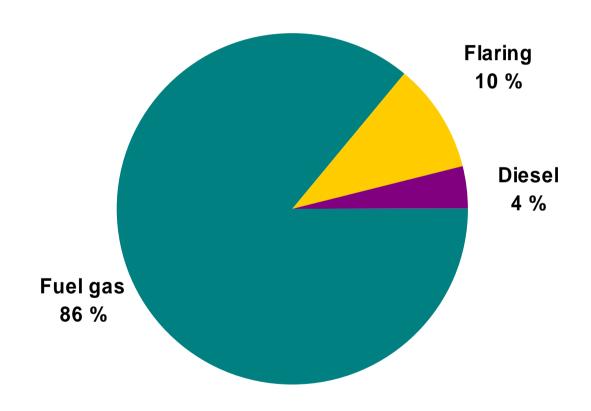

# Total CO<sub>2</sub> emissions from the Norwegian petroleum sector

Ministry of Petroleum and Energy Source: MPE/NPD