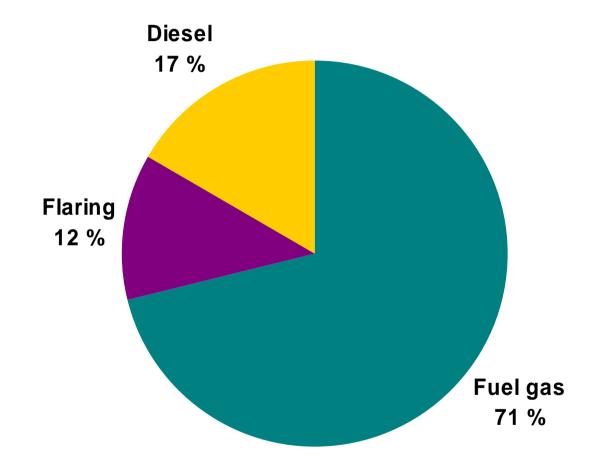

### NO<sub>X</sub> emissions from oil and gas production by source, 2002

Source: NPD