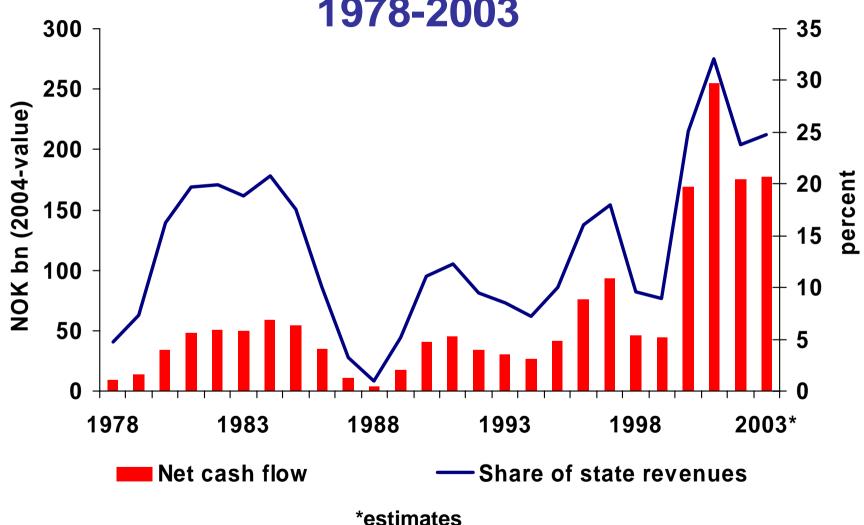

#### Production of oil and gas on the NCS



Ministry of Petroleum and Energy\_

# Government's net cash flow from petroleum 1978-2003



#### Sources of Norwegian CO<sub>2</sub> emissions, 2002



### Taxed CO<sub>2</sub> emissions from petroleum operations by source, 2002





### Taxed CO<sub>2</sub> emissions from oil and gas production by source, 2002



# Total CO<sub>2</sub> emissions from the Norwegian petroleum sector



Ministry of Petroleum and Energy Source: MPE/NPD

#### **Emissions of taxed CO<sub>2</sub> per unit produced**



Source: NPD

#### NO<sub>X</sub> emission sources in Norway, 2002



Source: Statistics Norway

### NO<sub>X</sub> emissions from oil and gas production by source, 2002



Source: NPD

### Total $NO_X$ emissions from the Norwegian petroleum sector



#### Discharges of NO<sub>X</sub> per unit produced



### Sources of Norwegian nmVOC emissions, 2002



# Sources of nmVOC emissions fro