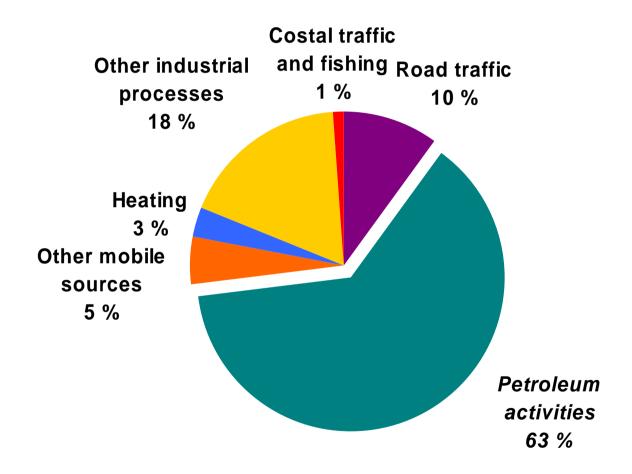

sh flow from petroleum 1978-2003



#### Sources of Norwegian CO<sub>2</sub> emissions, 2002



### Taxed CO<sub>2</sub> emissions from petroleum operations by source, 2002





### Taxed CO<sub>2</sub> emissions from oil and gas production by source, 2002



# Total CO<sub>2</sub> emissions from the Norwegian petroleum sector



Ministry of Petroleum and Energy Source: MPE/NPD

#### **Emissions of taxed CO<sub>2</sub> per unit produced**



Source: NPD

#### NO<sub>X</sub> emission sources in Norway, 2002



Source: Statistics Norway

### NO<sub>X</sub> emissions from oil and gas production by source, 2002



Source: NPD

### Total $NO_X$ emissions from the Norwegian petroleum sector



#### Discharges of NO<sub>X</sub> per unit produced



### Sources of Norwegian nmVOC emissions, 2002



# Sources of nmVOC emissions from the petroleum sector, 2002



Source: NPD

# Total emissions of nmVOC from the petroleum sector



Ministry of Petroleum and Energy\_

#### nmVOC emissions per unit produced





#### Chemical discharges on the NCS by activity, 2002



### Total chemicals discharged from Norwegian petroleum operations



#### Volumes of produced water discharged, historical and forecast



# Discharges of drilling chemicals per metre drilled



Source: SFT/NPD

#### Oil discharges on the NCS by activity, 2002



# Discharges of oil per cubic metre of produced water



Ministry of Petroleum and Energy

### Content of production, injection, and pipeline chemicals in produced water



#### Acute oil spills over one tonne



#### **Internettadresse - Internet address**