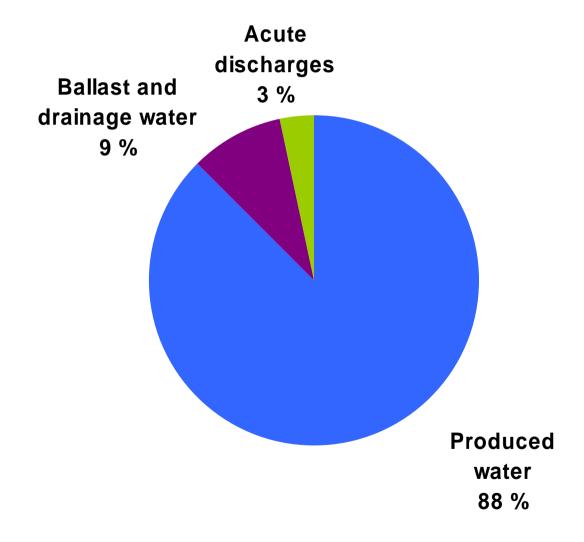

orway

### NO<sub>X</sub> emissions from oil and gas production by source, 2002



Source: NPD

### Total $NO_X$ emissions from the Norwegian petroleum sector



#### Discharges of NO<sub>X</sub> per unit produced



### Sources of Norwegian nmVOC emissions, 2002



# Sources of nmVOC emissions from the petroleum sector, 2002



Source: NPD

# Total emissions of nmVOC from the petroleum sector



Ministry of Petroleum and Energy\_

#### nmVOC emissions per unit produced





#### Chemical discharges on the NCS by activity, 2002



### Total chemicals discharged from Norwegian petroleum operations



#### Volumes of produced water discharged, historical and forecast



# Discharges of drilling chemicals per metre drilled



Source: SFT/NPD

#### Oil discharges on the NCS by activity, 2002



# Discharges of oil per cubic metre of produced water



Ministry of Petroleum and Energy

### Content of production, injection, and pipeline chemicals in produced water



#### Acute oil spills over one tonne



#### **Internettadresse - Internet address**