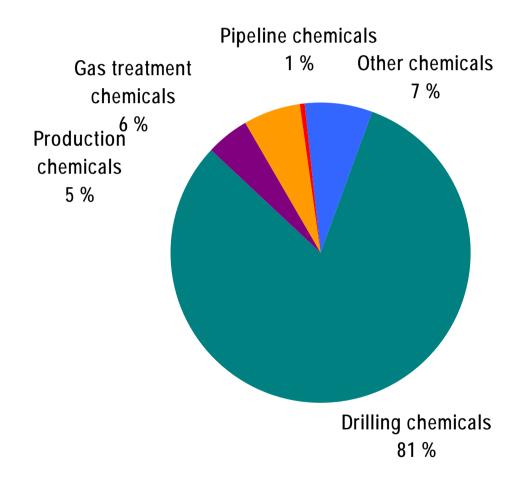

<sub>2</sub> emissions from the Norwegian petroleum sector



Ministry of Petroleum and Energy Source: MPE/NPD

#### **Emissions of taxed CO<sub>2</sub> per unit produced**



Source: NPD

#### NO<sub>X</sub> emission sources in Norway, 2002



Source: Statistics Norway

### NO<sub>X</sub> emissions from oil and gas production by source, 2002



Source: NPD

### Total $NO_X$ emissions from the Norwegian petroleum sector



#### Discharges of NO<sub>X</sub> per unit produced



### Sources of Norwegian nmVOC emissions, 2002



# Sources of nmVOC emissions from the petroleum sector, 2002



Source: NPD

# Total emissions of nmVOC from the petroleum sector



Ministry of Petroleum and Energy\_

#### nmVOC emissions per unit produced





#### Chemical discharges on the NCS by activity, 2002



### Total chemicals discharged from Norwegian petroleum operations



#### Volumes of produced water discharged, historical and forecast



# Discharges of drilling chemicals per metre drilled



Source: SFT/NPD

#### Oil discharges on the NCS by activity, 2002



# Discharges of oil per cubic metre of produced water



Ministry of Petroleum and Energy

### Content of production, injection, and pipeline chemicals in produced water



#### Acute oil spills over one tonne



#### **Internettadresse - Internet address**