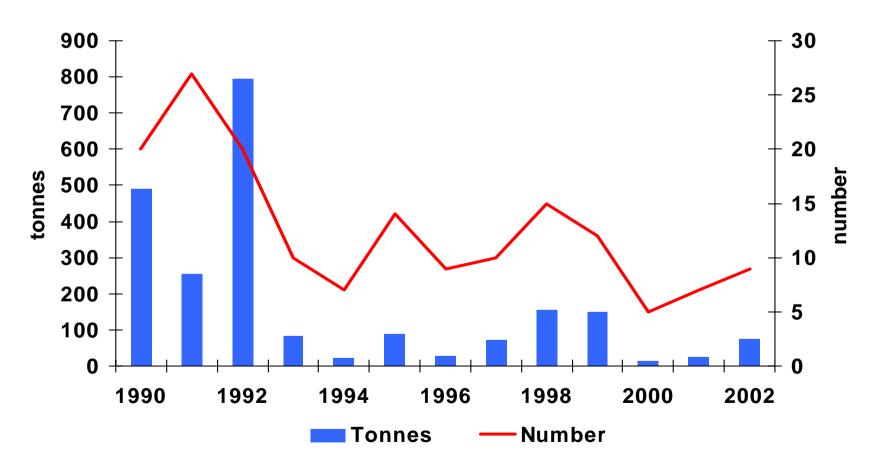

### Sources of Norwegian nmVOC emissions, 2002



# Sources of nmVOC emissions from the petroleum sector, 2002



Source: NPD

# Total emissions of nmVOC from the petroleum sector



Ministry of Petroleum and Energy\_

#### nmVOC emissions per unit produced





#### Chemical discharges on the NCS by activity, 2002



### Total chemicals discharged from Norwegian petroleum operations



#### Volumes of produced water discharged, historical and forecast



# Discharges of drilling chemicals per metre drilled



Source: SFT/NPD

#### Oil discharges on the NCS by activity, 2002



# Discharges of oil per cubic metre of produced water



Ministry of Petroleum and Energy

### Content of production, injection, and pipeline chemicals in produced water



#### Acute oil spills over one tonne



#### **Internettadresse - Internet address**