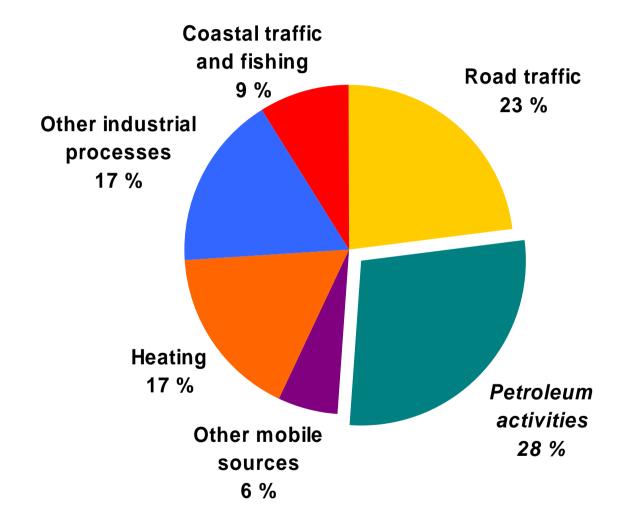

#### Production of oil and gas on the NCS



Ministry of Petroleum and Energy\_

# Government's net cash flow from petroleum 1978-2003



#### Sources of Norwegian CO<sub>2</sub> emissions, 2002



### Taxed CO<sub>2</sub> emissions from petroleum operations by source, 2002





### Taxed CO<sub>2</sub> emissions from oil and gas production by source, 2002



# Total CO<sub>2</sub> emissions from the Norwegian petroleum sector



Ministry of Petroleum and Energy Source: MPE/NPD

#### **Emissions of taxed CO<sub>2</sub> per unit produced**



Source: NPD

#### NO<sub>X</sub> emission sources in Norway, 2002



Source: Statistics Norway

### NO<sub>X</sub> emissions from oil and gas production by source, 2002



Source: NPD

### Total $NO_X$ emissions from the Norwegian petroleum sector



#### Discharges of NO<sub>X</sub> per unit produced



### Sources of Norwegian nmVOC emissions, 2002



# Sources of nmVOC emissions from the petroleum sector, 2002



Source: NPD

# Total emissio