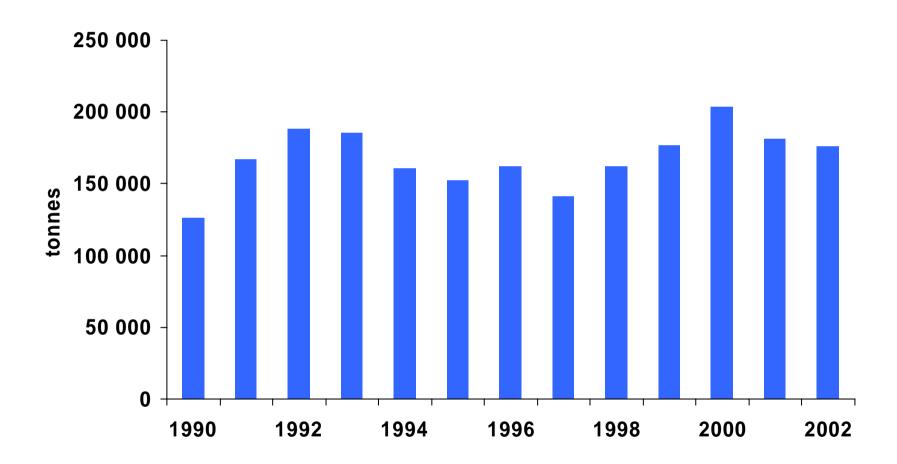

of Petroleum and Energy Source: MPE/NPD

#### **Emissions of taxed CO<sub>2</sub> per unit produced**



Source: NPD

#### NO<sub>X</sub> emission sources in Norway, 2002



Source: Statistics Norway

### NO<sub>X</sub> emissions from oil and gas production by source, 2002



Source: NPD

### Total $NO_X$ emissions from the Norwegian petroleum sector



#### Discharges of NO<sub>X</sub> per unit produced



### Sources of Norwegian nmVOC emissions, 2002



# Sources of nmVOC emissions from the petroleum sector, 2002



Source: NPD

# Total emissions of nmVOC from the petroleum sector



Ministry of Petroleum and Energy\_

#### nmVOC emissions per unit produced





#### Chemical discharges on the NCS by activity, 2002



### Total chemicals discharged from Norwegian petroleum operations



#### Volumes of produced water discharged, historical and forecast



# Discharges of drilling chemicals per metre drilled



Source: SFT/NPD

#### Oil discharges on the NCS by activity, 2002



# Discharges of oil per cubic metre of produced water



Ministry of Petroleum and Energy

### Content of production, injection, and pipeline chemicals in produced water



#### Acute oil spills over one tonne



#### **Internettadresse - Internet address**