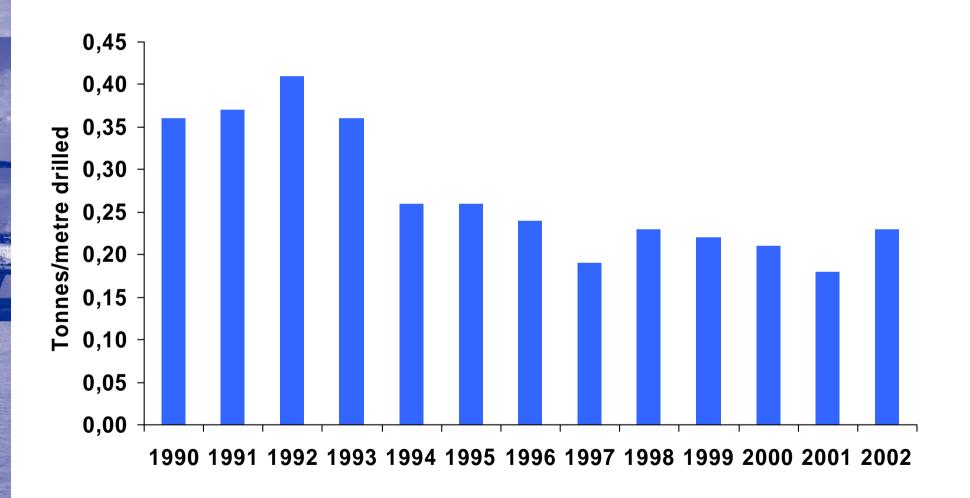

<sub>X</sub> emission sources in Norway, 2002



Source: Statistics Norway

### NO<sub>X</sub> emissions from oil and gas production by source, 2002



Source: NPD

### Total $NO_X$ emissions from the Norwegian petroleum sector



#### Discharges of NO<sub>X</sub> per unit produced



### Sources of Norwegian nmVOC emissions, 2002



# Sources of nmVOC emissions from the petroleum sector, 2002



Source: NPD

# Total emissions of nmVOC from the petroleum sector



Ministry of Petroleum and Energy\_

#### nmVOC emissions per unit produced





#### Chemical discharges on the NCS by activity, 2002



### Total chemicals discharged from Norwegian petroleum operations



#### Volumes of produced water discharged, historical and forecast



# Discharges of drilling chemicals per metre drilled



Source: SFT/NPD

#### Oil discharges on the NCS by activity, 2002



# Discharges of oil per cubic metre of produced water



Ministry of Petroleum and Energy

### Content of production, injection, and pipeline chemicals in produced water



#### Acute oil spills over one tonne



#### **Internettadresse - Internet address**